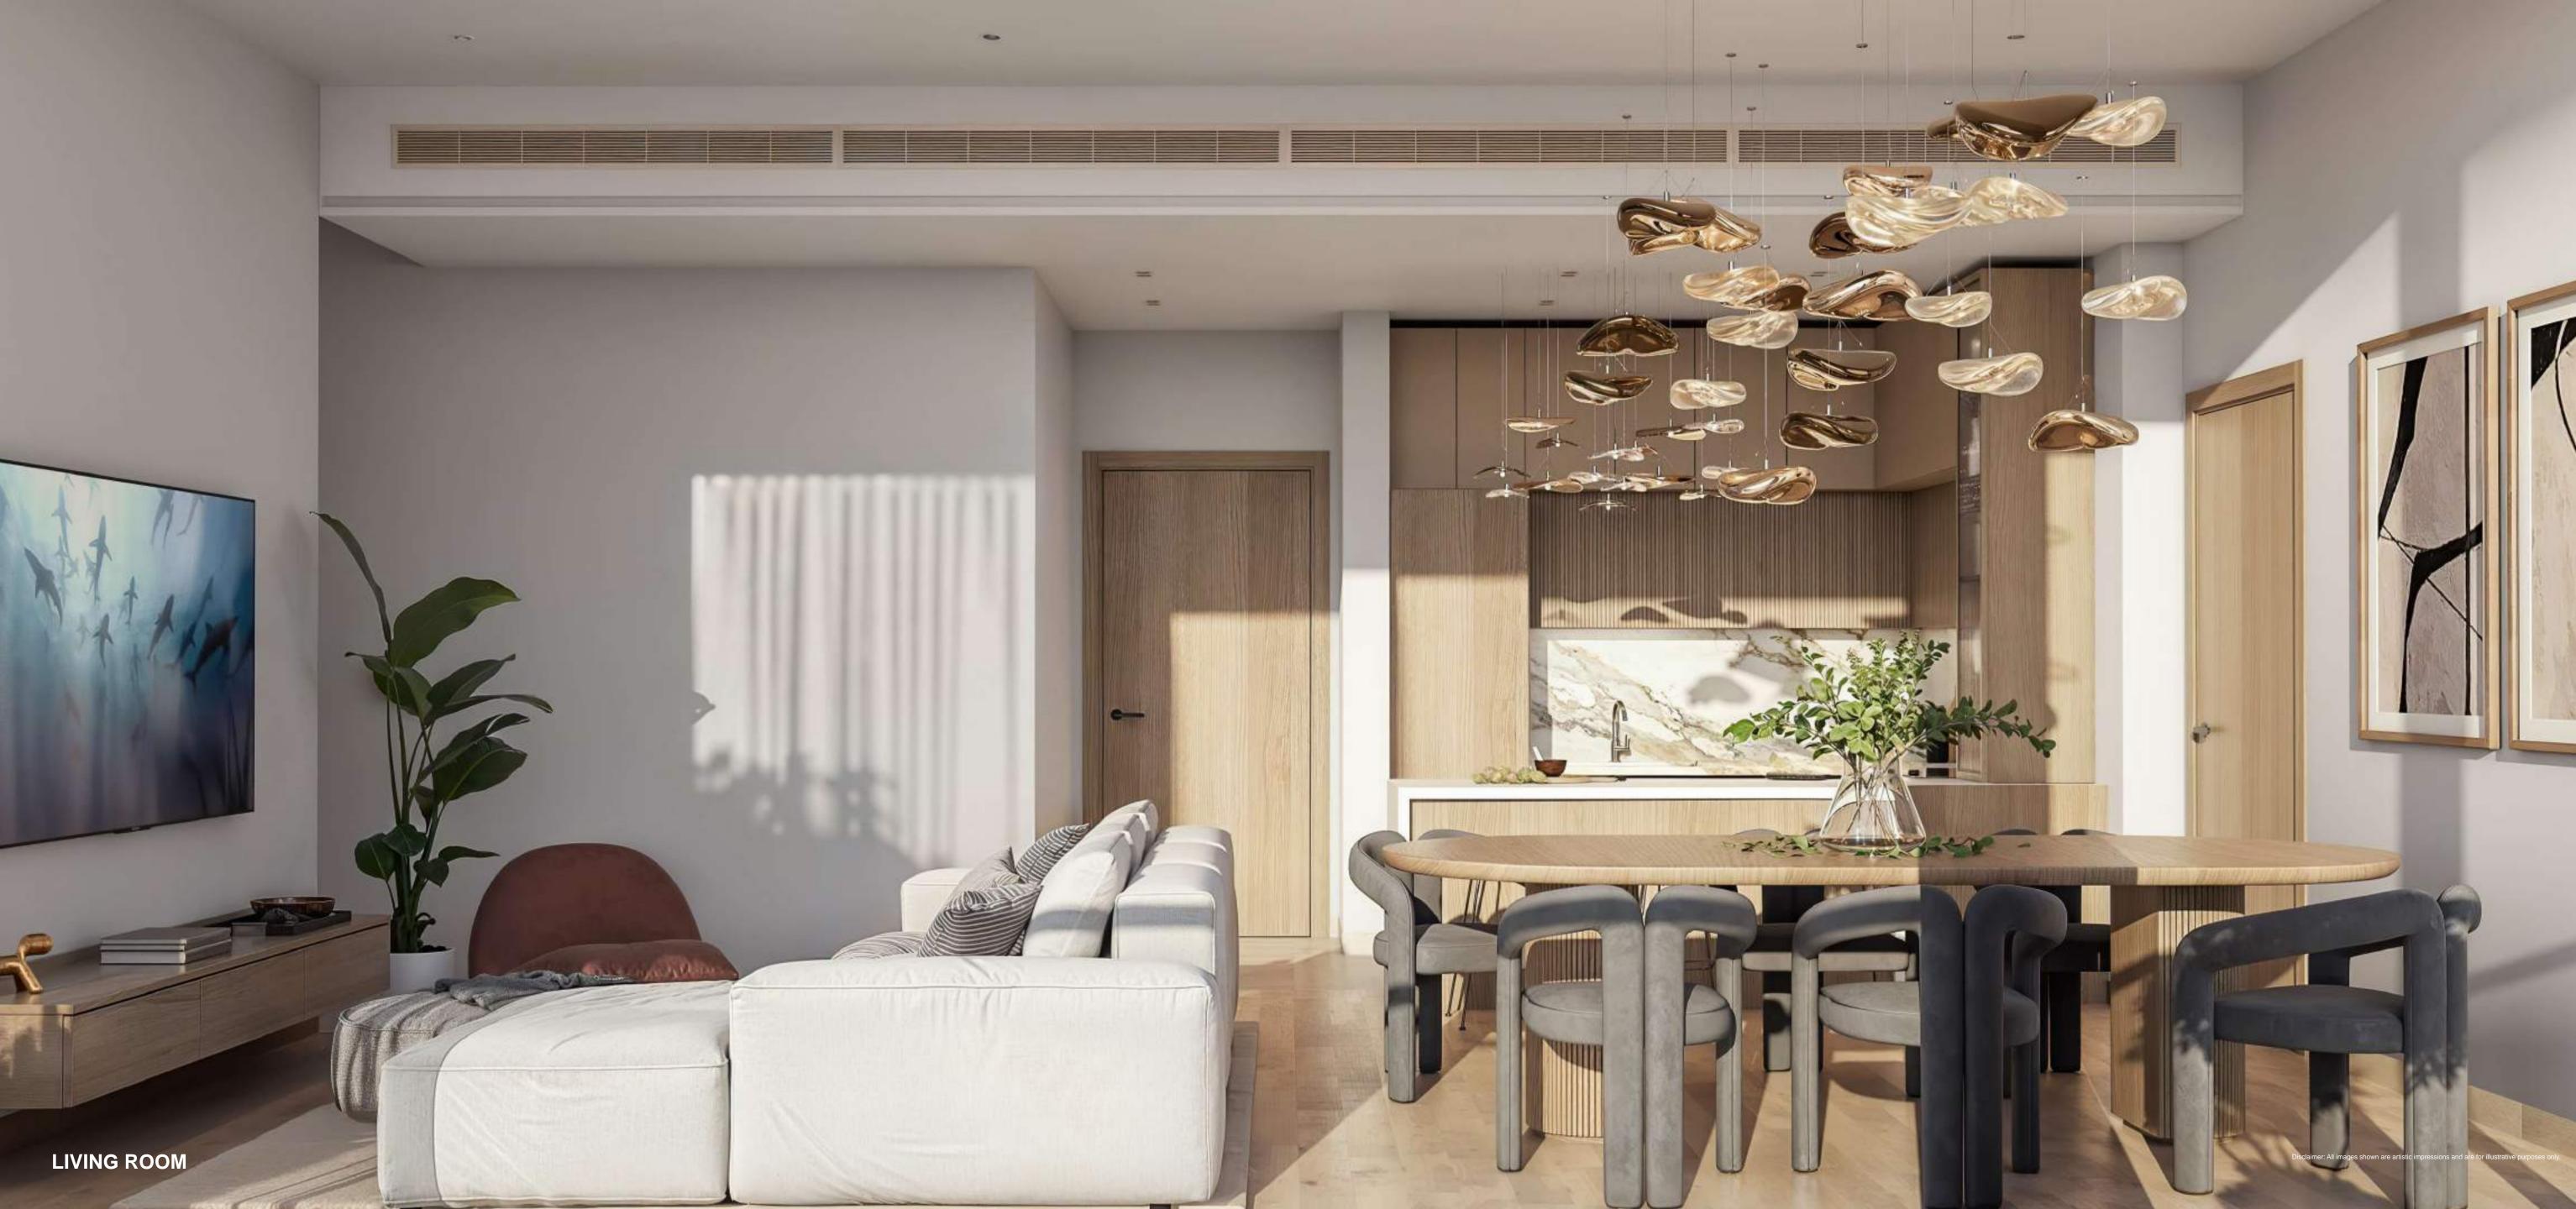

es is designed to welcome natural illumination, streaming through expansive windows and open layouts.

This thoughtful design enhances the sense of space, blurring the lines between indoors and outdoors.



# LOCATION AND CONNECTIVITY





## RESIDENCES EXPERIENCE



### ARCHITECTURAL ELEGANCE

Ascending with quiet confidence, Taiyo Residences' façade is an impressive display of meticulously crafted elegance.

Its subtle interplay of glass, steel, and earth tones hints at the bespoke world within, earning it the distinction of being a precursor to a curated lifestyle.

Floor-to-ceiling windows reflect the changing hues of the sky, while the spacious balconies in the distance extend an invitation to step out and soak in breathtaking panoramic views.











### INTERIOR AND HESTYLE













## THE AMERICAN

#### LEISURE AND RECREATION

Lap Pool

Kids Pool

BBQ Area

Gaming Area

Table Tennis

Billiards









## WELLNESS & RECREATION

Indoor Gym

Outdoor Gym

Outdoor Martial Arts Studio

Paddle Court





#### SOCIAL & WORKSPACES

Co-Working Space

Coffee Bar

Reading Zone



## QUIET & RELAXATION

Quiet Zone







#### FAMILY & KIDS

Kids Area





### TAIYO RESIDENCES OVERVIEW

| PROJECT NAME    | Taiyo Residences                       |
|-----------------|----------------------------------------|
| PROJECT TYPE    | Residential                            |
| LOCATION        | Wasl Gate                              |
| HANDOVER        | Q1 2028                                |
| PAYMENT PLAN    | 2-Years post handover: 40%             |
| CONFIGURATION   | Baseme