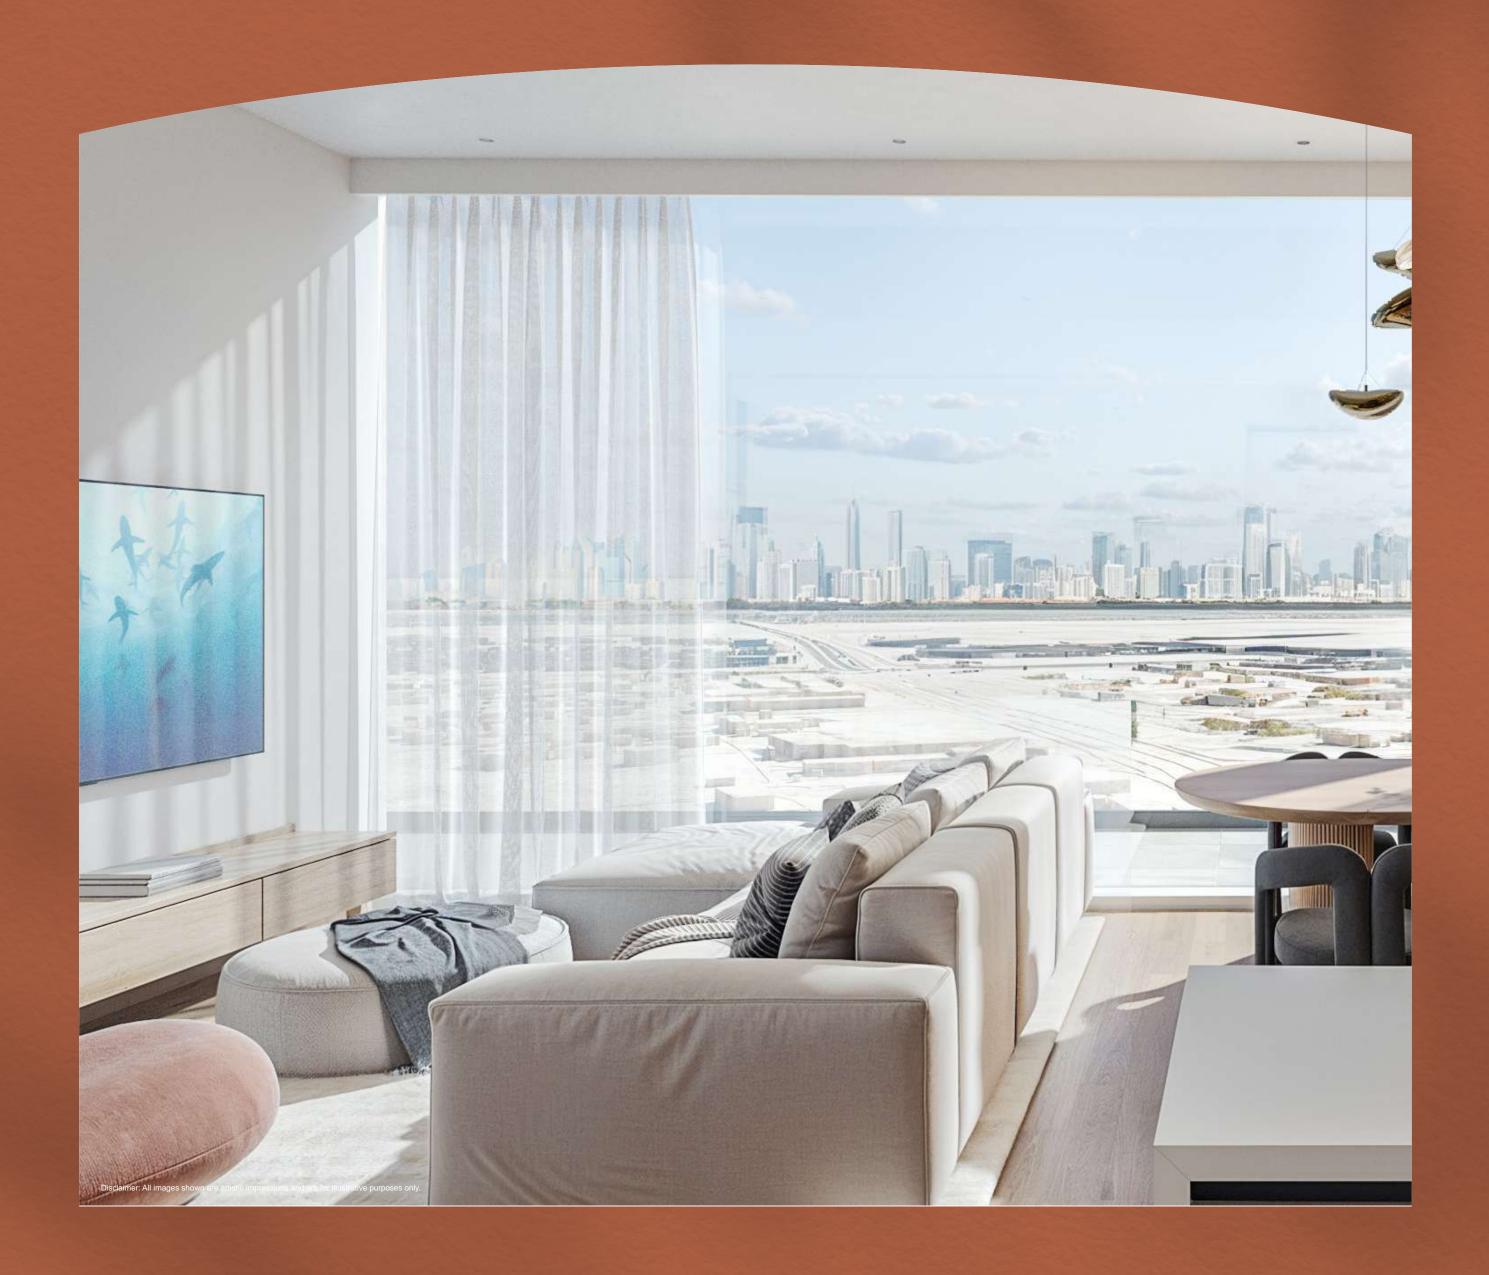

### DESIGNED WITH LIGHT

Crafted with light and space at its core, every inch of Taiyo Residences is designed to welcome natural illumination, streaming through expansive windows and open layouts.

This thoughtful design enhances the sense of space, blurring the lines between indoors and outdoors.