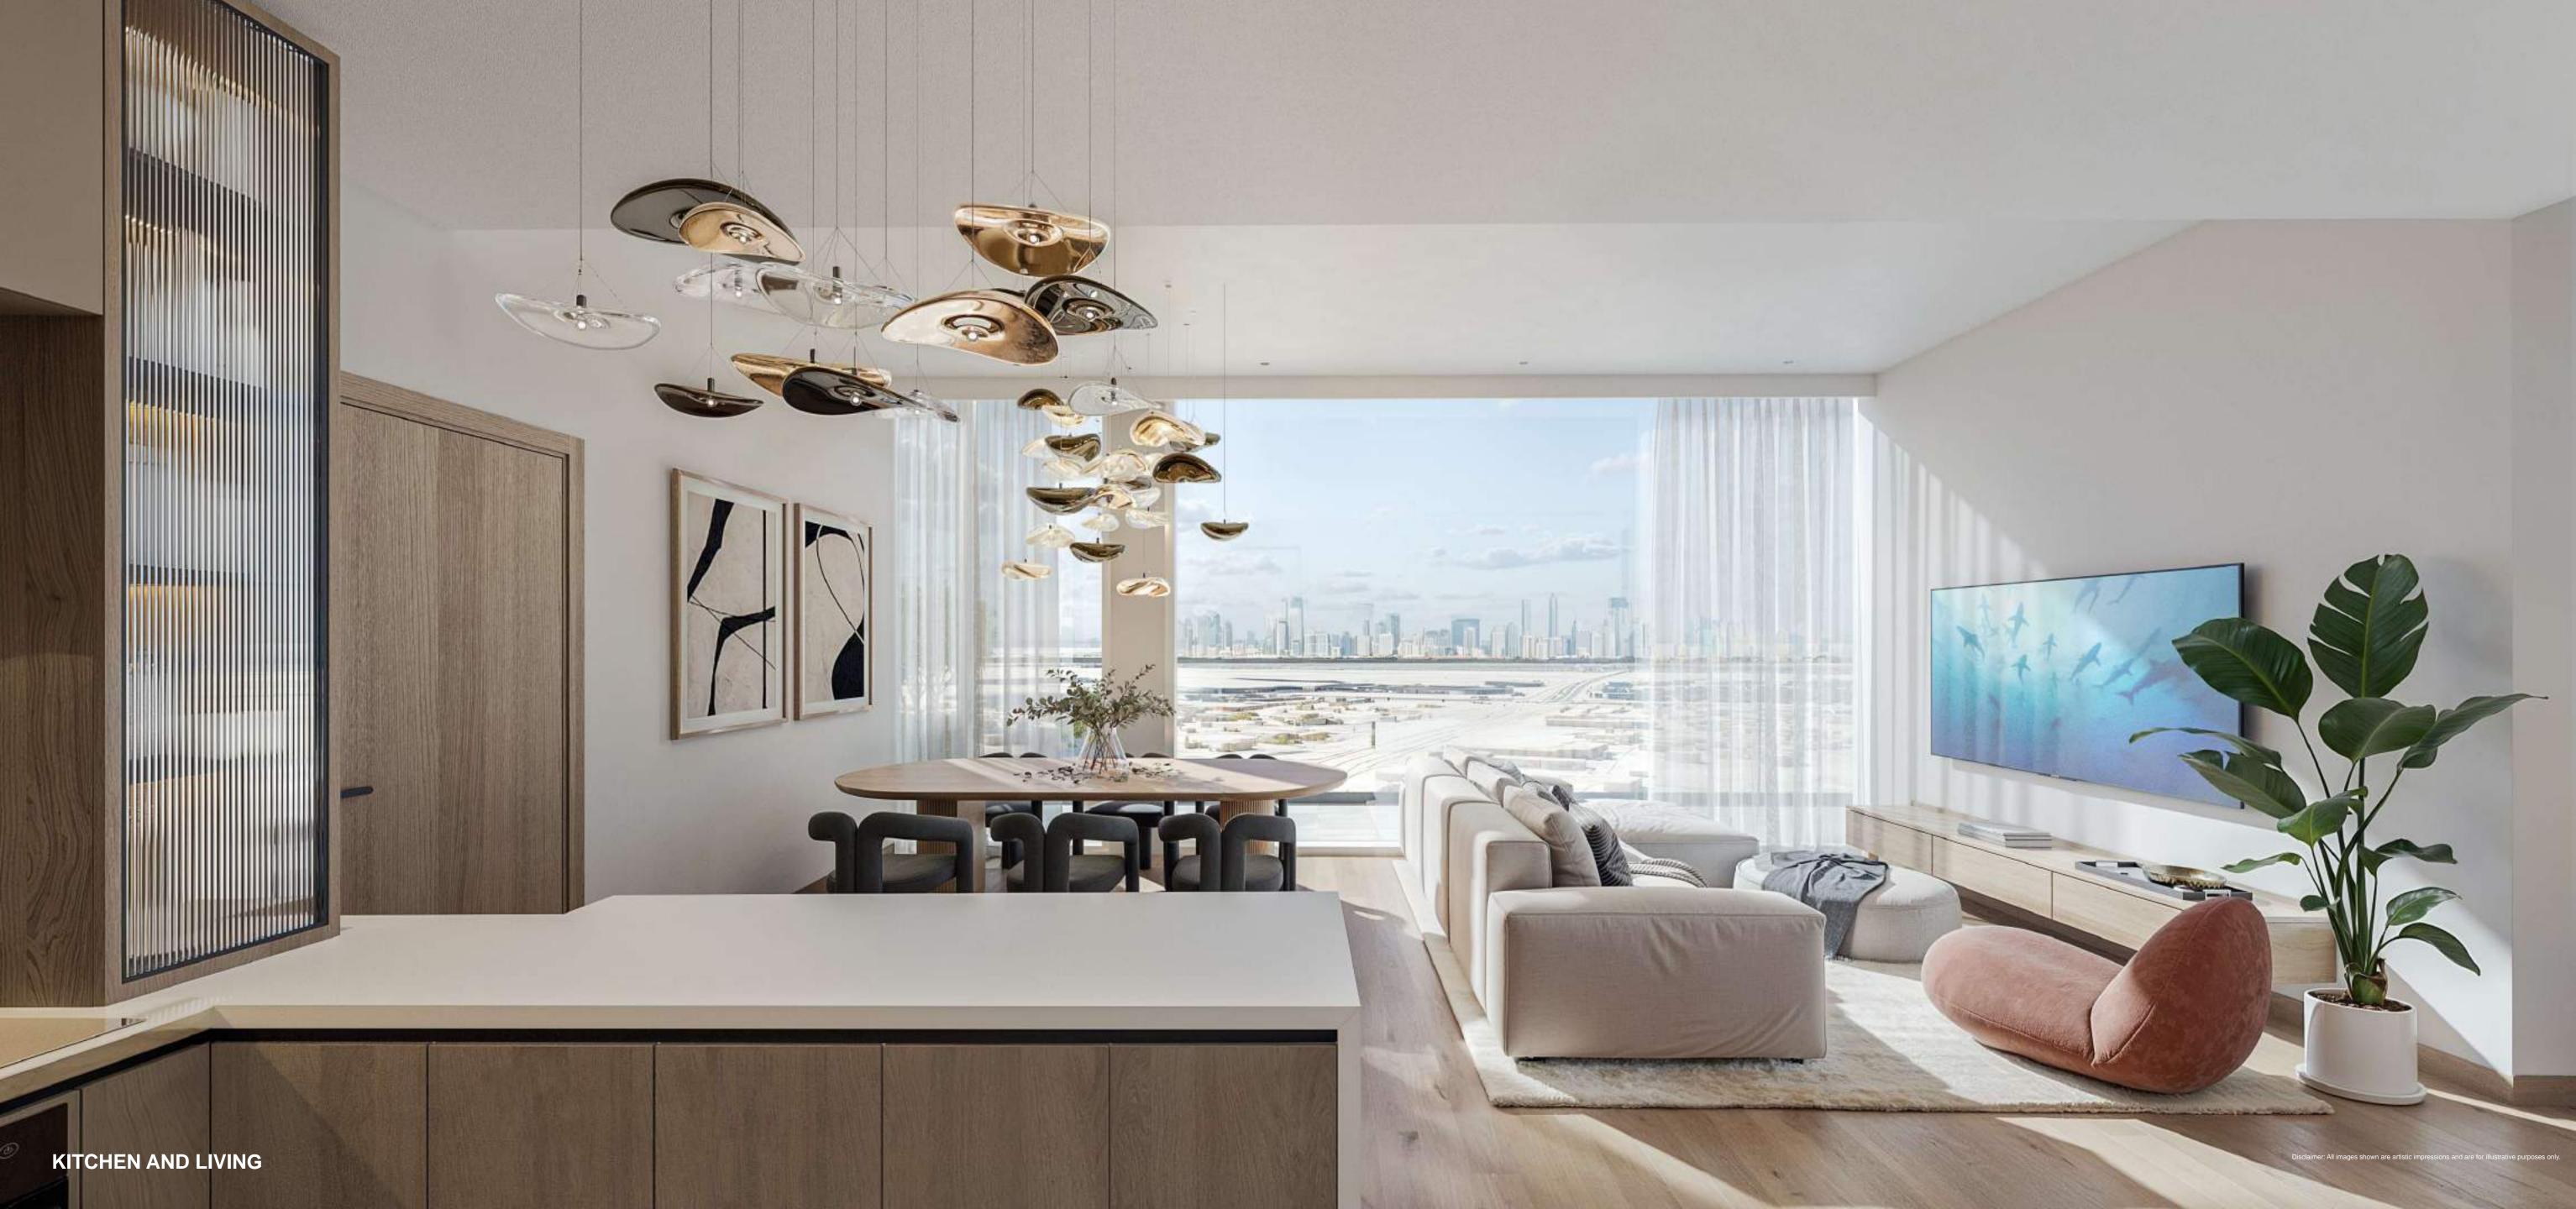

dences is designed to welcome natural illumination, streaming through expansive windows and open layouts.

This thoughtful design enhances the sense of space, blurring the lines between indoors and outdoors.



# LOCATION AND CONNECTIVITY





## RESIDENCES EXPERIENCE



### ARCHITECTURAL ELEGANCE

Ascending with quiet confidence, Taiyo Residences' façade is an impressive display of meticulously crafted elegance.

Its subtle interplay of glass, steel, and earth tones hints at the bespoke world within, earning it the distinction of being a precursor to a curated lifestyle.

Floor-to-ceiling windows reflect the changing hues of the sky, while the spacious balconies in the distance extend an invitation to step out and soak in breathtaking panoramic views.











### INTERIOR AND HESTYLE













## THE AMERICAN

#### LEISURE AND RECREATION

Lap Pool

Kids Pool

BBQ Area

Gaming Area

Table Tennis

Billiards









## WELLNESS & RECREATION

Indoor Gym

Outdoor Gym

Outdoor Martial Arts Studio

Paddle Court





#### SOCIAL & WORKSPACES

Co-Working Space

Coffee Bar

Reading Zone



## QUIET & RELAXATION

Quiet Zone







#### FAMILY & KIDS

Kids Area





### TAIYO RESIDENCES OVERVIEW

| PROJECT NAME    | Taiyo Residences                       |
|-----------------|----------------------------------------|
| PROJECT TYPE    | Residential                            |
| LOCATION        | Wasl Gate                              |
| HANDOVER        | Q1 2028                                |
| PAYMENT PLAN    | 2-Years post handover: 40%             |
| CONFIGURATION   | Ba