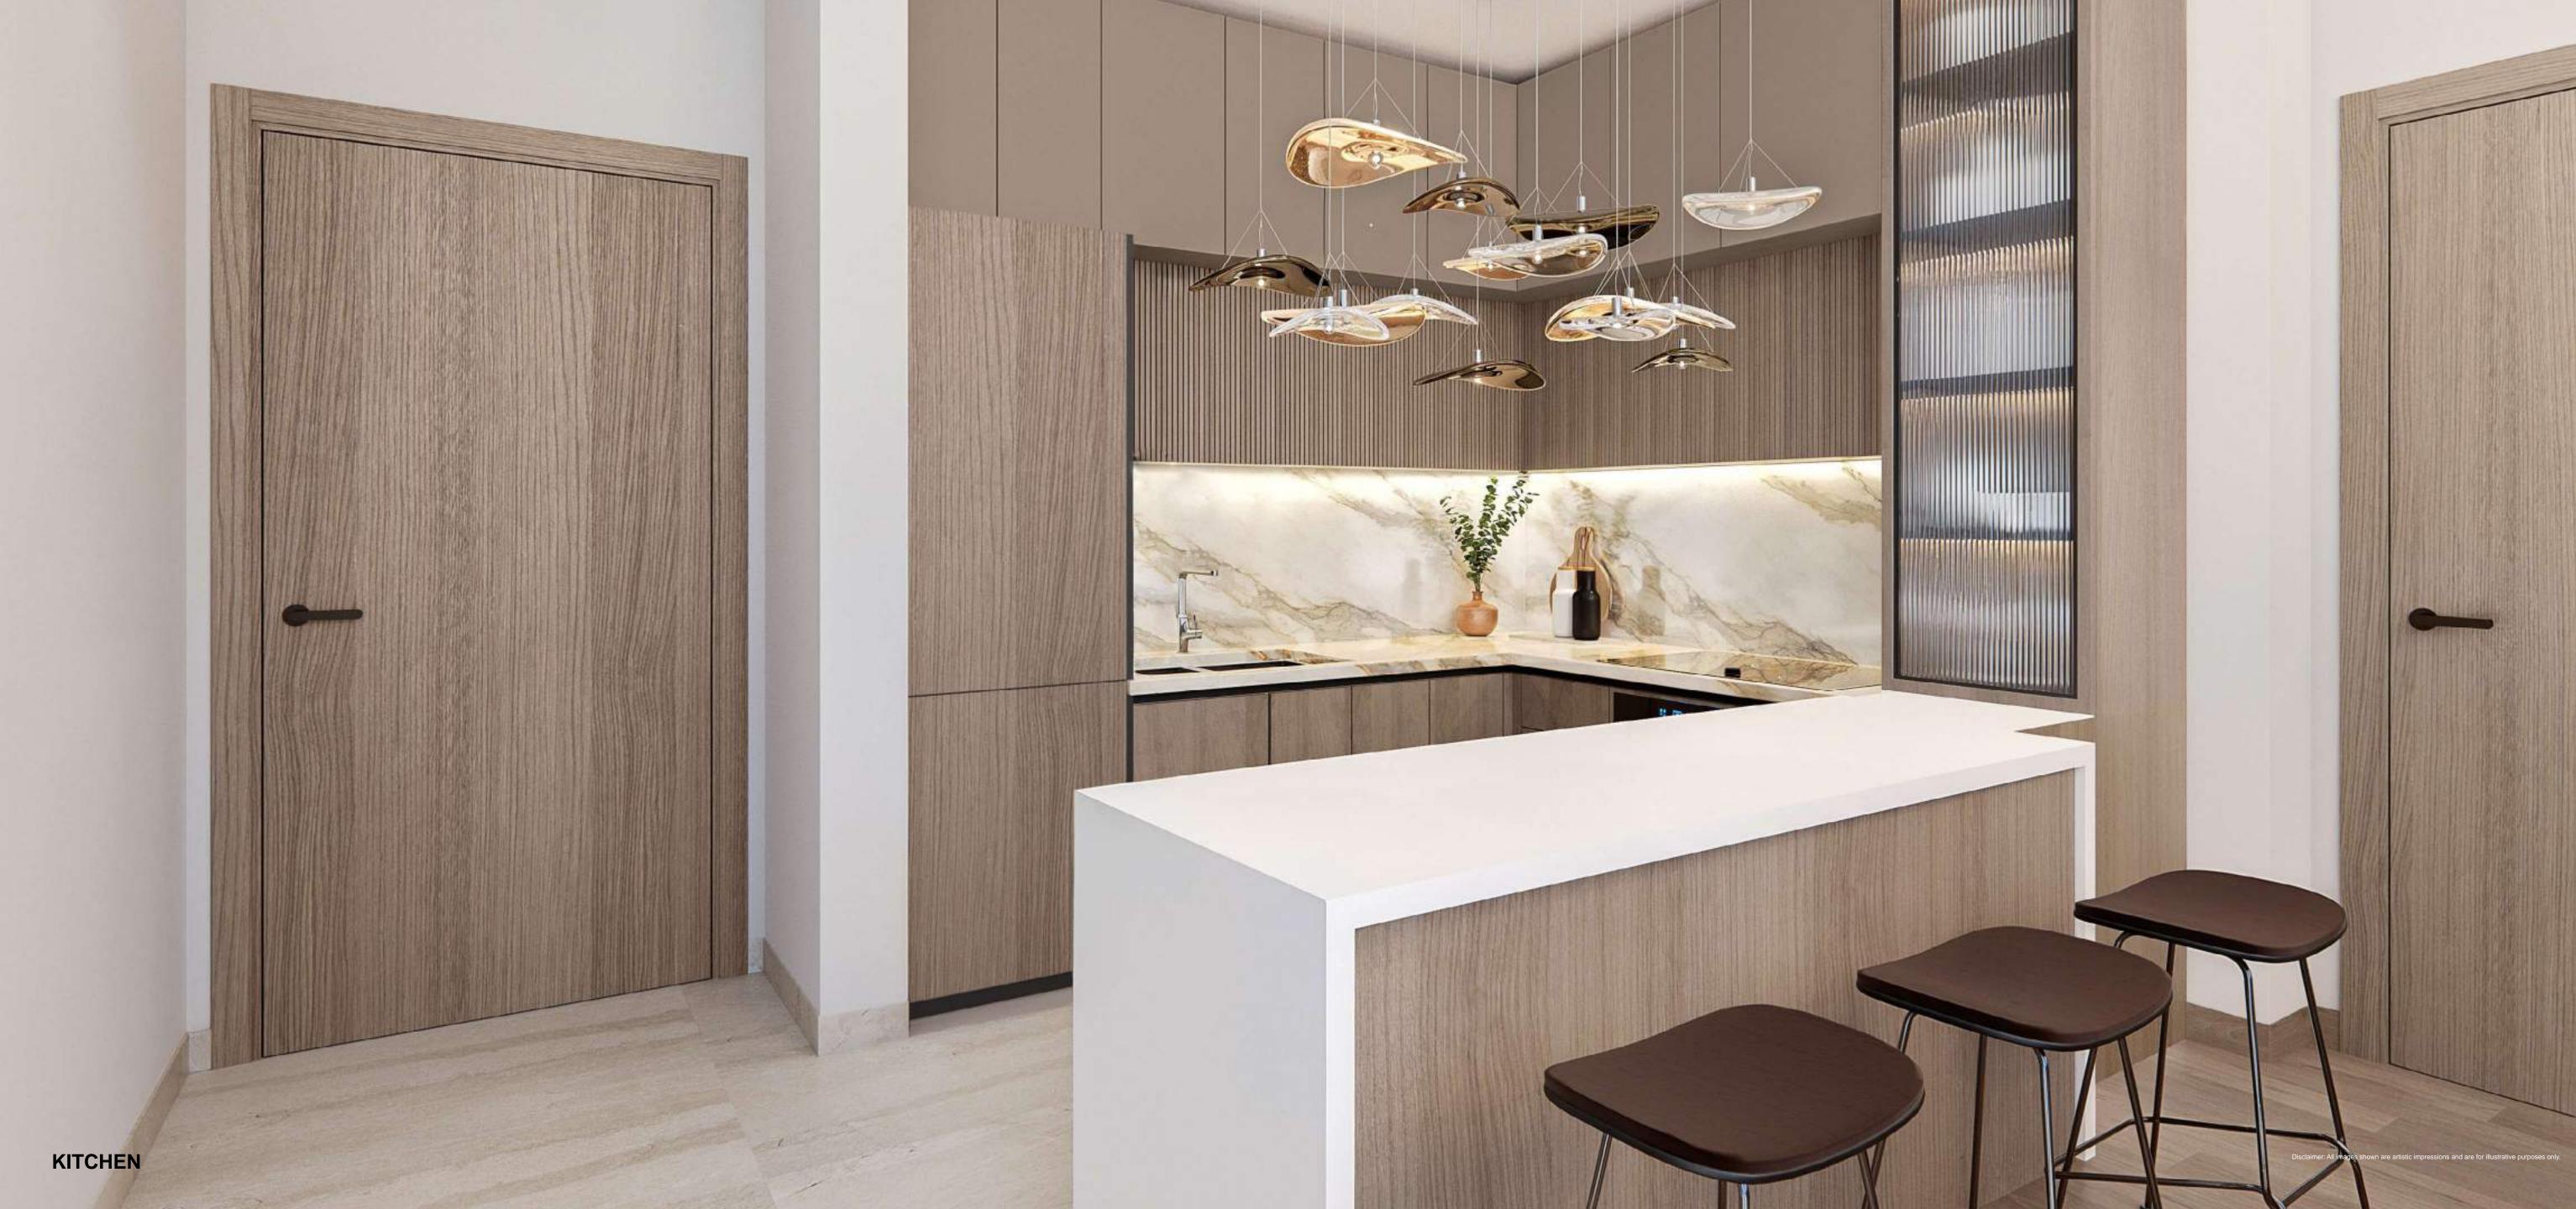

nces is designed to welcome natural illumination, streaming through expansive windows and open layouts.

This thoughtful design enhances the sense of space, blurring the lines between indoors and outdoors.



# LOCATION AND CONNECTIVITY





## RESIDENCES EXPERIENCE



### ARCHITECTURAL ELEGANCE

Ascending with quiet confidence, Taiyo Residences' façade is an impressive display of meticulously crafted elegance.

Its subtle interplay of glass, steel, and earth tones hints at the bespoke world within, earning it the distinction of being a precursor to a curated lifestyle.

Floor-to-ceiling windows reflect the changing hues of the sky, while the spacious balconies in the distance extend an invitation to step out and soak in breathtaking panoramic views.











### INTERIOR AND HESTYLE













## THE AMERICAN

#### LEISURE AND RECREATION

Lap Pool

Kids Pool

BBQ Area

Gaming Area

Table Tennis

Billiards









## WELLNESS & RECREATION

Indoor Gym

Outdoor Gym

Outdoor Martial Arts Studio

Paddle Court





#### SOCIAL & WORKSPACES

Co-Working Space

Coffee Bar

Reading Zone



## QUIET & RELAXATION

Quiet Zone







#### FAMILY & KIDS

Kids Area





### TAIYO RESIDENCES OVERVIEW

| PROJECT NAME    | Taiyo Residences                       |
|-----------------|----------------------------------------|
| PROJECT TYPE    | Residential                            |
| LOCATION        | Wasl Gate                              |
| HANDOVER        | Q1 2028                                |
| PAYMENT PLAN    | 2-Years post handover: 40%             |
| CONFIGURATION   | Base