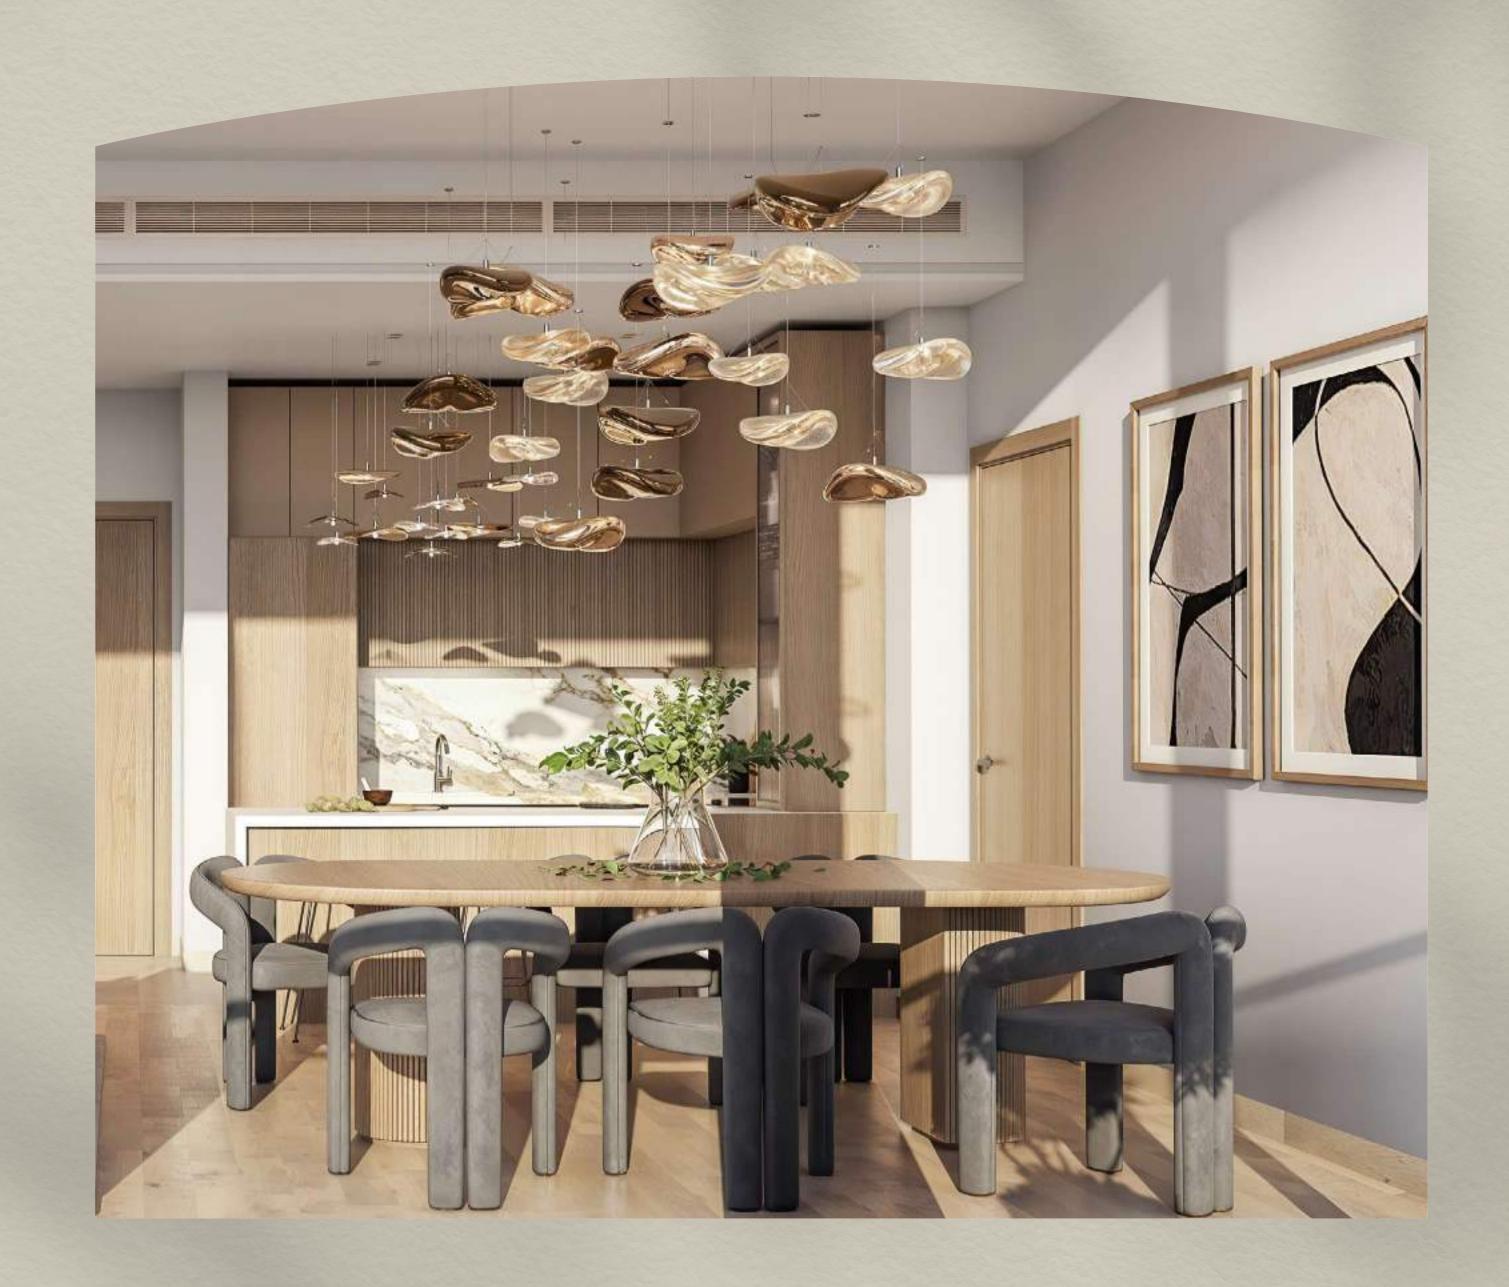

designed to welcome natural illumination, streaming through expansive windows and open layouts.

This thoughtful design enhances the sense of space, blurring the lines between indoors and outdoors.



# LOCATION AND CONNECTIVITY





## RESIDENCES EXPERIENCE



### ARCHITECTURAL ELEGANCE

Ascending with quiet confidence, Taiyo Residences' façade is an impressive display of meticulously crafted elegance.

Its subtle interplay of glass, steel, and earth tones hints at the bespoke world within, earning it the distinction of being a precursor to a curated lifestyle.

Floor-to-ceiling windows reflect the changing hues of the sky, while the spacious balconies in the distance extend an invitation to step out and soak in breathtaking panoramic views.











### INTERIOR AND HESTYLE













## THE AMERICAN

#### LEISURE AND RECREATION

Lap Pool

Kids Pool

BBQ Area

Gaming Area

Table Tennis

Billiards









## WELLNESS & RECREATION

Indoor Gym

Outdoor Gym

Outdoor Martial Arts Studio

Paddle Court





#### SOCIAL & WORKSPACES

Co-Working Space

Coffee Bar

Reading Zone



## QUIET & RELAXATION

Quiet Zone







#### FAMILY & KIDS

Kids Area





### TAIYO RESIDENCES OVERVIEW

| PROJECT NAME    | Taiyo Residences                       |
|-----------------|----------------------------------------|
| PROJECT TYPE    | Residential                            |
| LOCATION        | Wasl Gate                              |
| HANDOVER        | Q1 2028                                |
| PAYMENT PLAN    | 2-Years post handover: 40%             |
| CONFIGURATION   | Basement + G