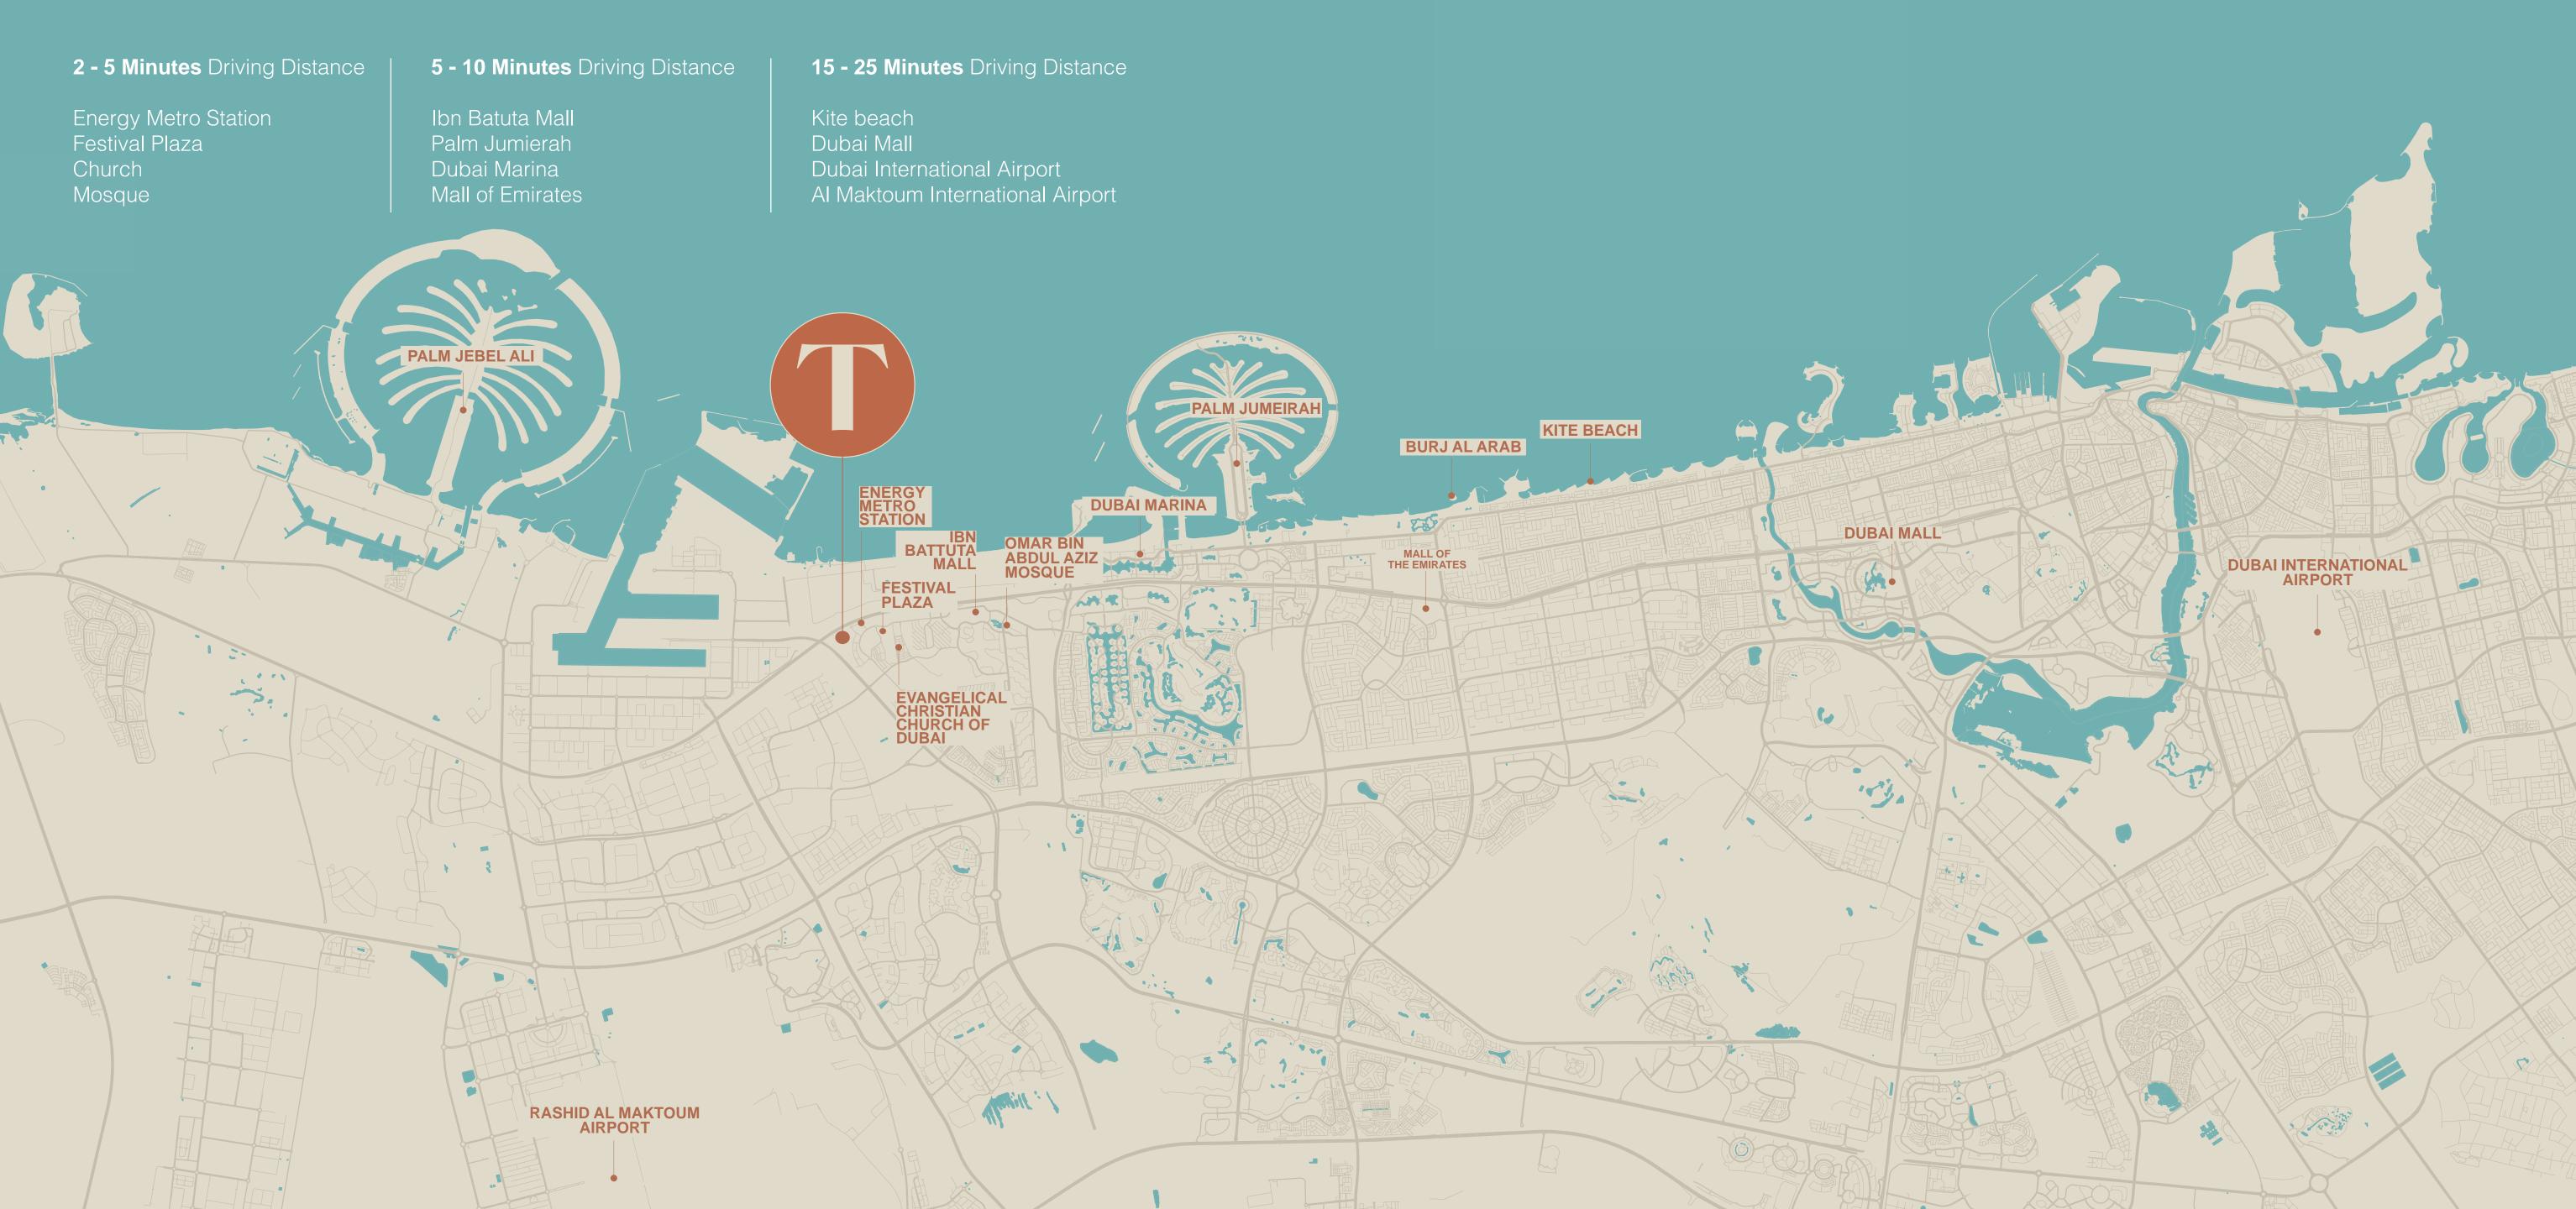

# LOCATION AND CONNECTIVITY

## LIFE AT WASL GATE

Wasl Gate is strategically located along Sheikh Zayed Road, offering effortless connectivity across Dubai, with quick access to the Metro Station and major business hubs like JAFZA and Dubai Internet City.