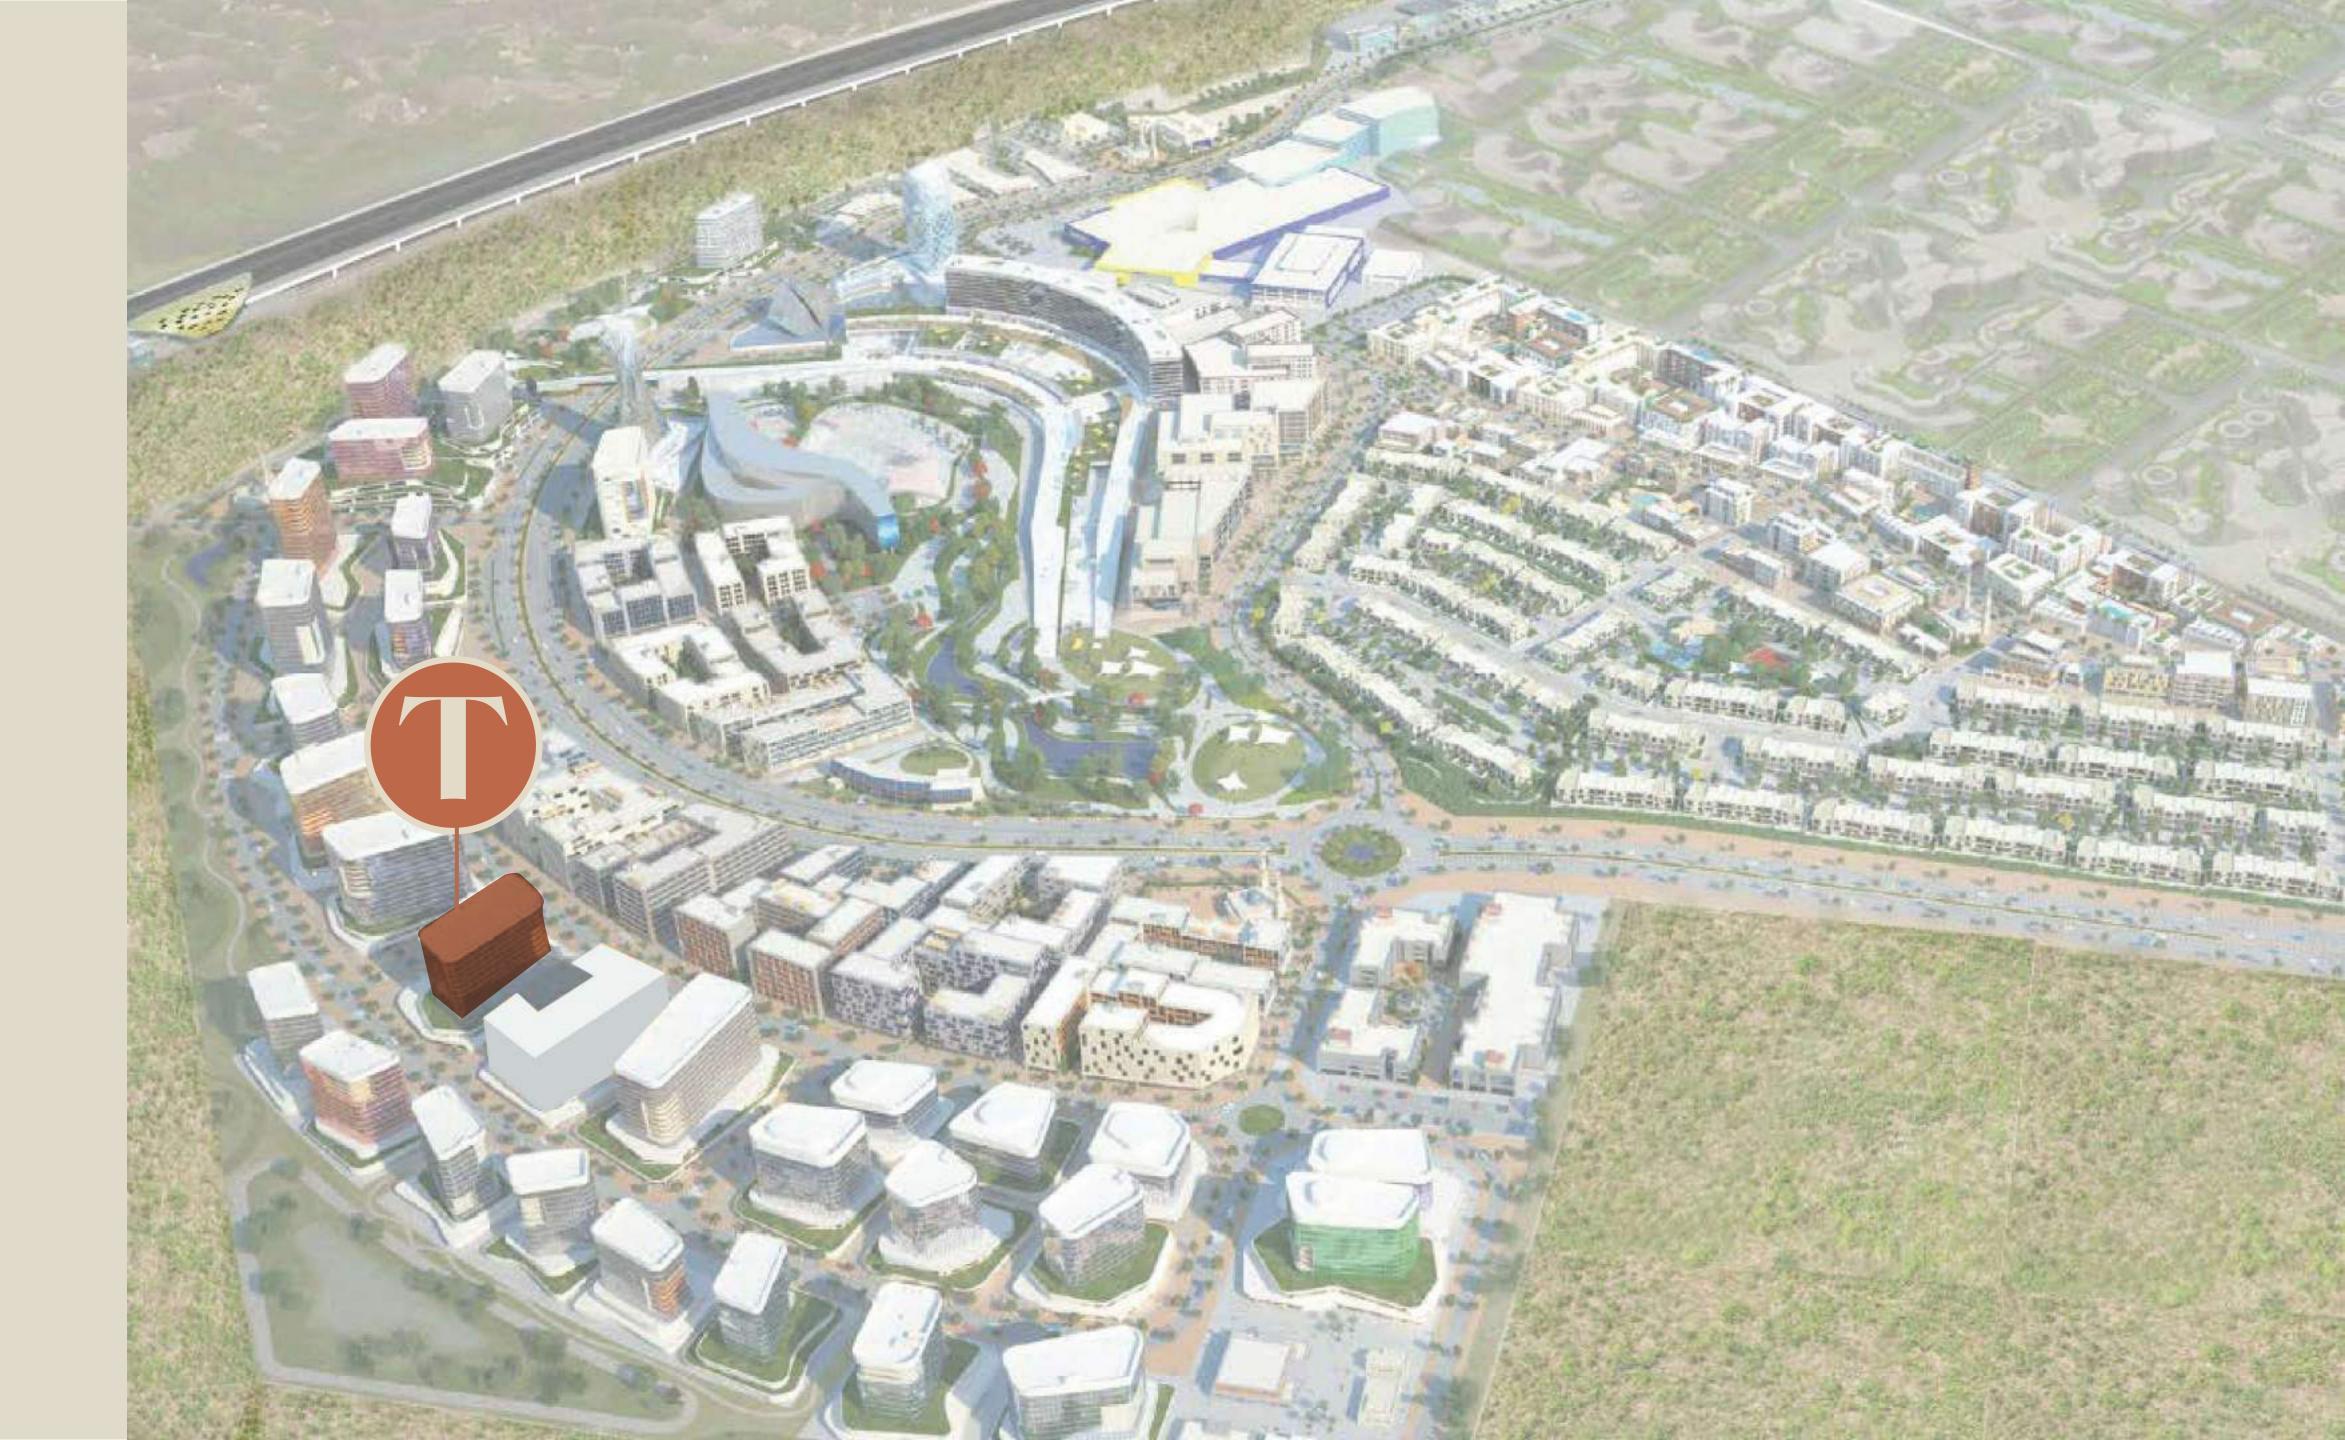

# LOCATION AND CONNECTIVITY

## LIFE AT WASL GATE

Wasl Gate is strategically located along Sheikh Zayed Road, offering effortless connectivity across Dubai, with quick access to the Metro Station and major business hubs like JAFZA and Dubai Internet City.