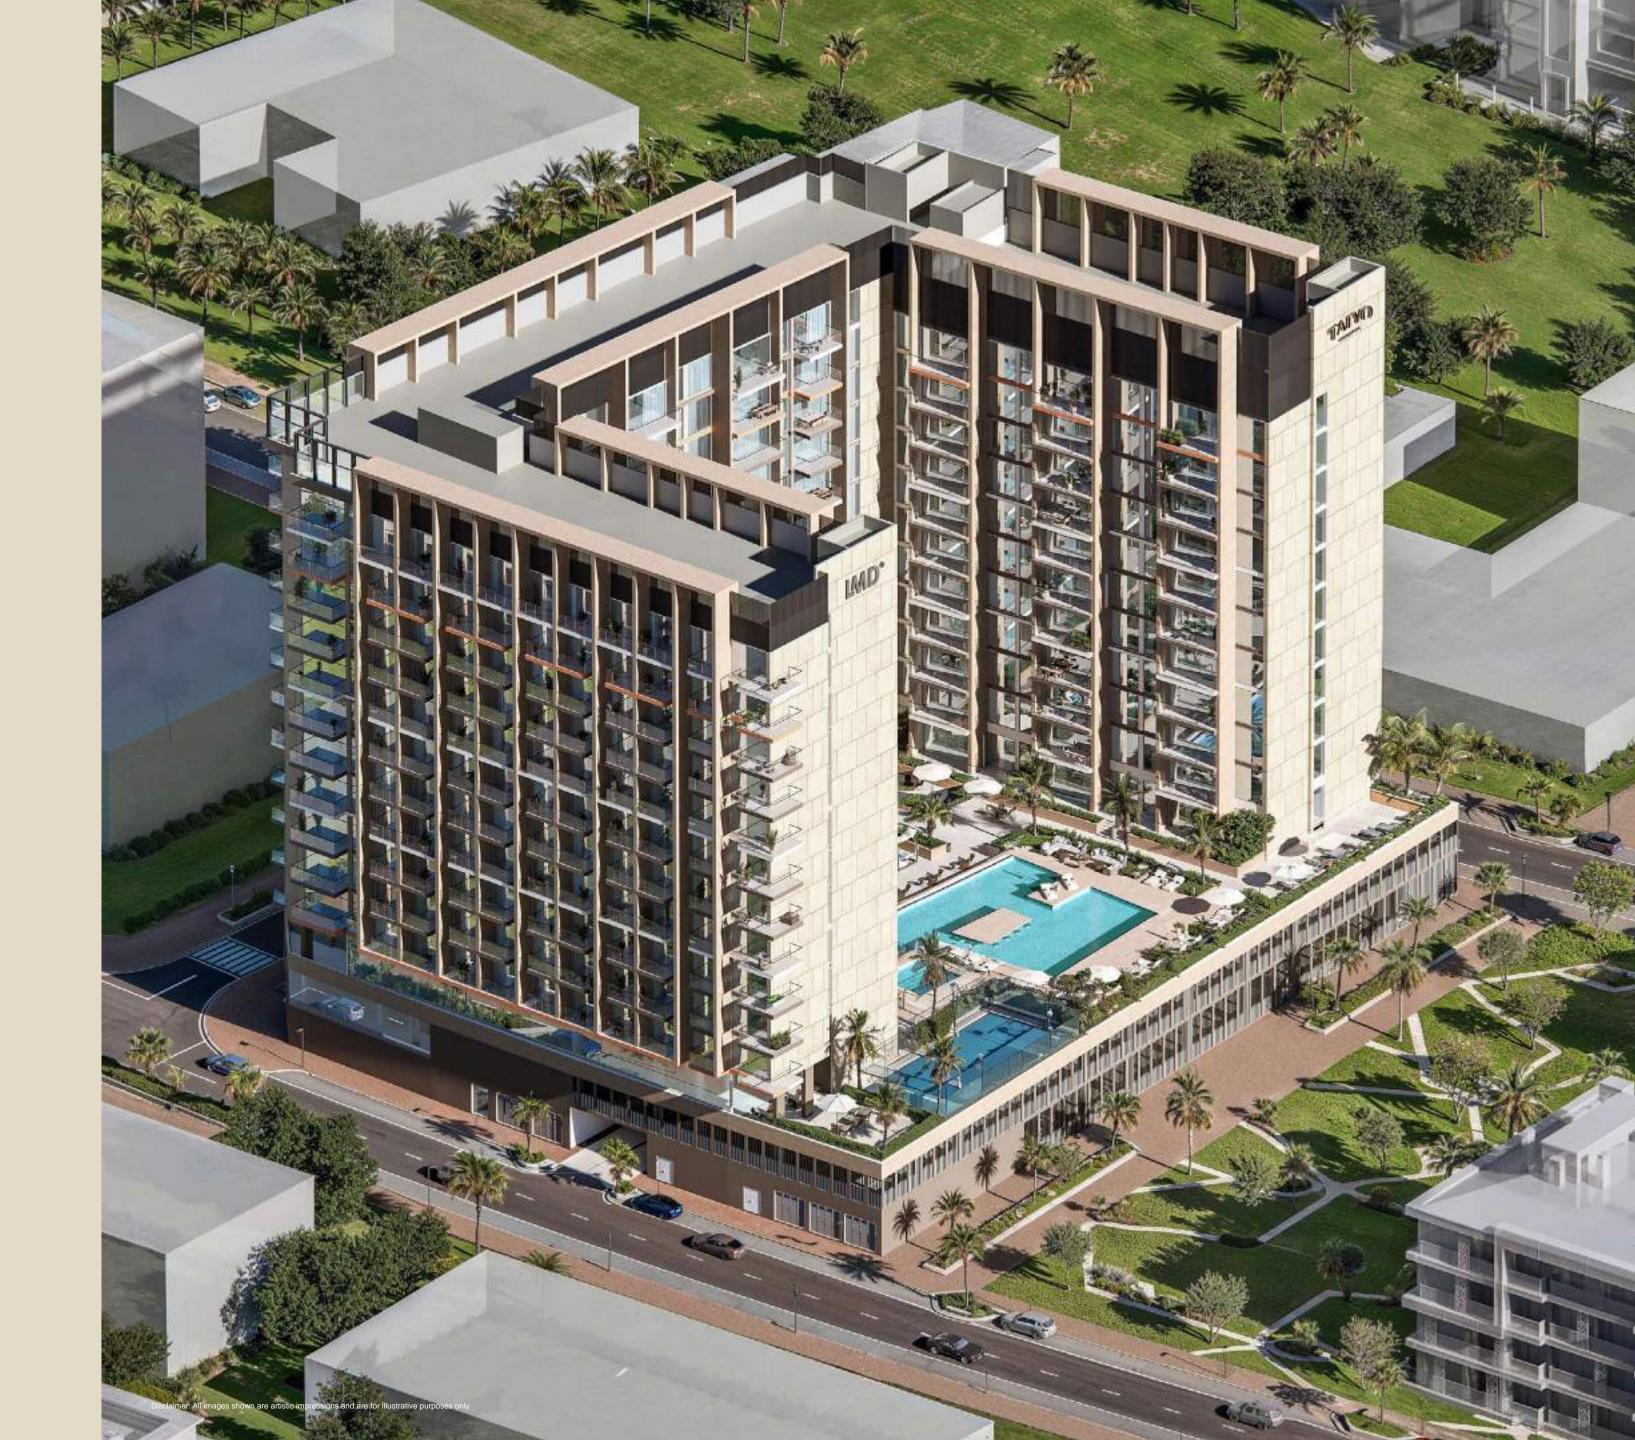

t its core, every inch of Taiyo Residences is designed to welcome natural illumination, streaming through expansive windows and open layouts.

This thoughtful design enhances the sense of space, blurring the lines between indoors and outdoors.



# LOCATION AND CONNECTIVITY





## RESIDENCES EXPERIENCE



### ARCHITECTURAL ELEGANCE

Ascending with quiet confidence, Taiyo Residences' façade is an impressive display of meticulously crafted elegance.

Its subtle interplay of glass, steel, and earth tones hints at the bespoke world within, earning it the distinction of being a precursor to a curated lifestyle.

Floor-to-ceiling windows reflect the changing hues of the sky, while the spacious balconies in the distance extend an invitation to step out and soak in breathtaking panoramic views.











### INTERIOR AND HESTYLE













## THE AMERICAN

#### LEISURE AND RECREATION

Lap Pool

Kids Pool

BBQ Area

Gaming Area

Table Tennis

Billiards









## WELLNESS & RECREATION

Indoor Gym

Outdoor Gym

Outdoor Martial Arts Studio

Paddle Court





#### SOCIAL & WORKSPACES

Co-Working Space

Coffee Bar

Reading Zone



## QUIET & RELAXATION

Quiet Zone







#### FAMILY & KIDS

Kids Area





### TAIYO RESIDENCES OVERVIEW

| PROJECT NAME    | Taiyo Residences                       |
|-----------------|----------------------------------------|
| PROJECT TYPE    | Residential                            |
| LOCATION        | Wasl Gate                              |
| HANDOVER        | Q1 2028                                |
| PAYMENT PLAN    | 2-Years post handover: 40%